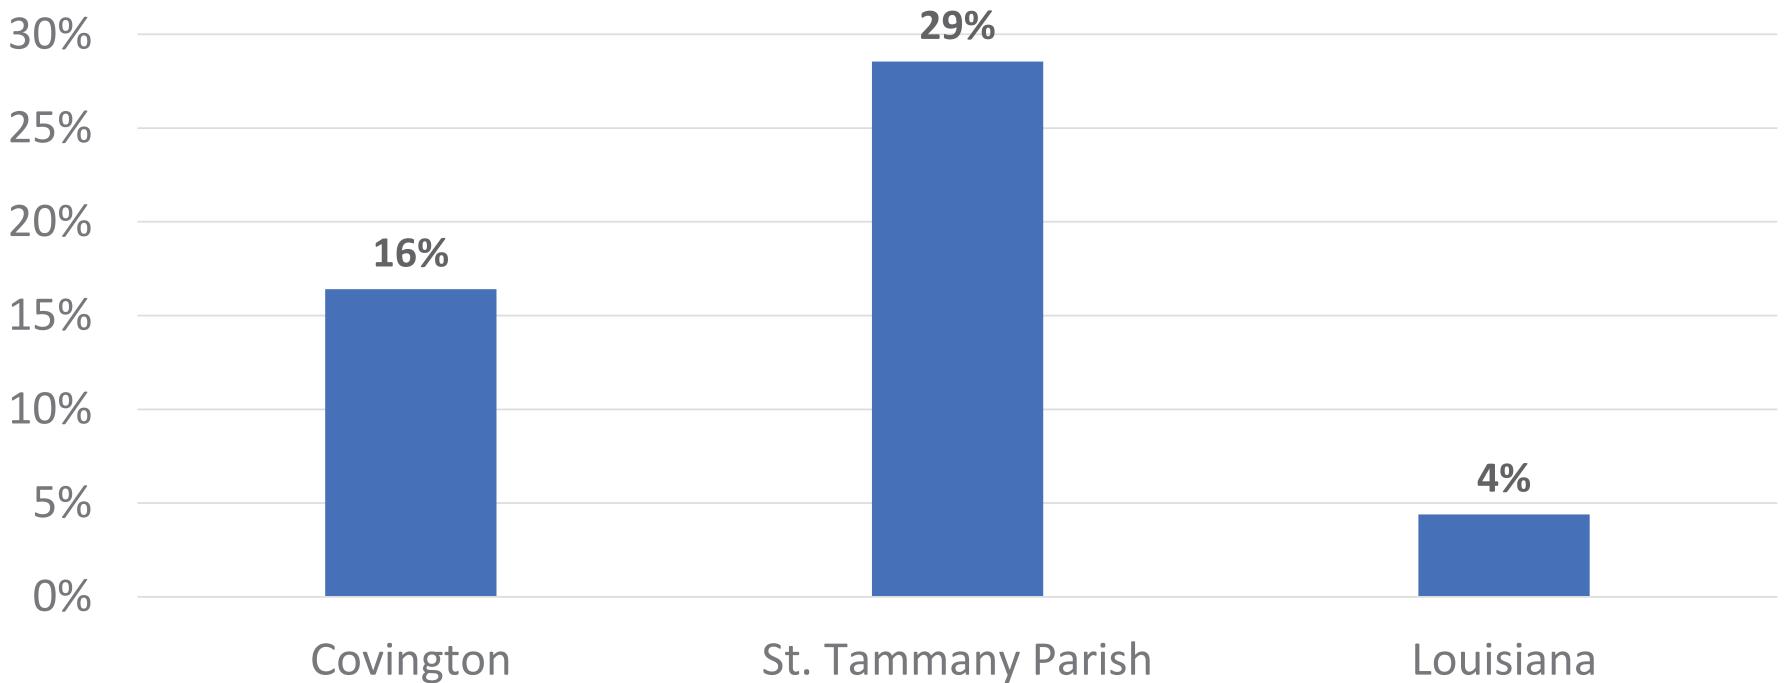

# **DEMOGRAPHIC PROFILE** Population Change 2010-2017

St. Tammany Parish

Source: U.S. Census Bureau, 2006-2010 and 2013-2017 American Community Survey 5-Year Estimates