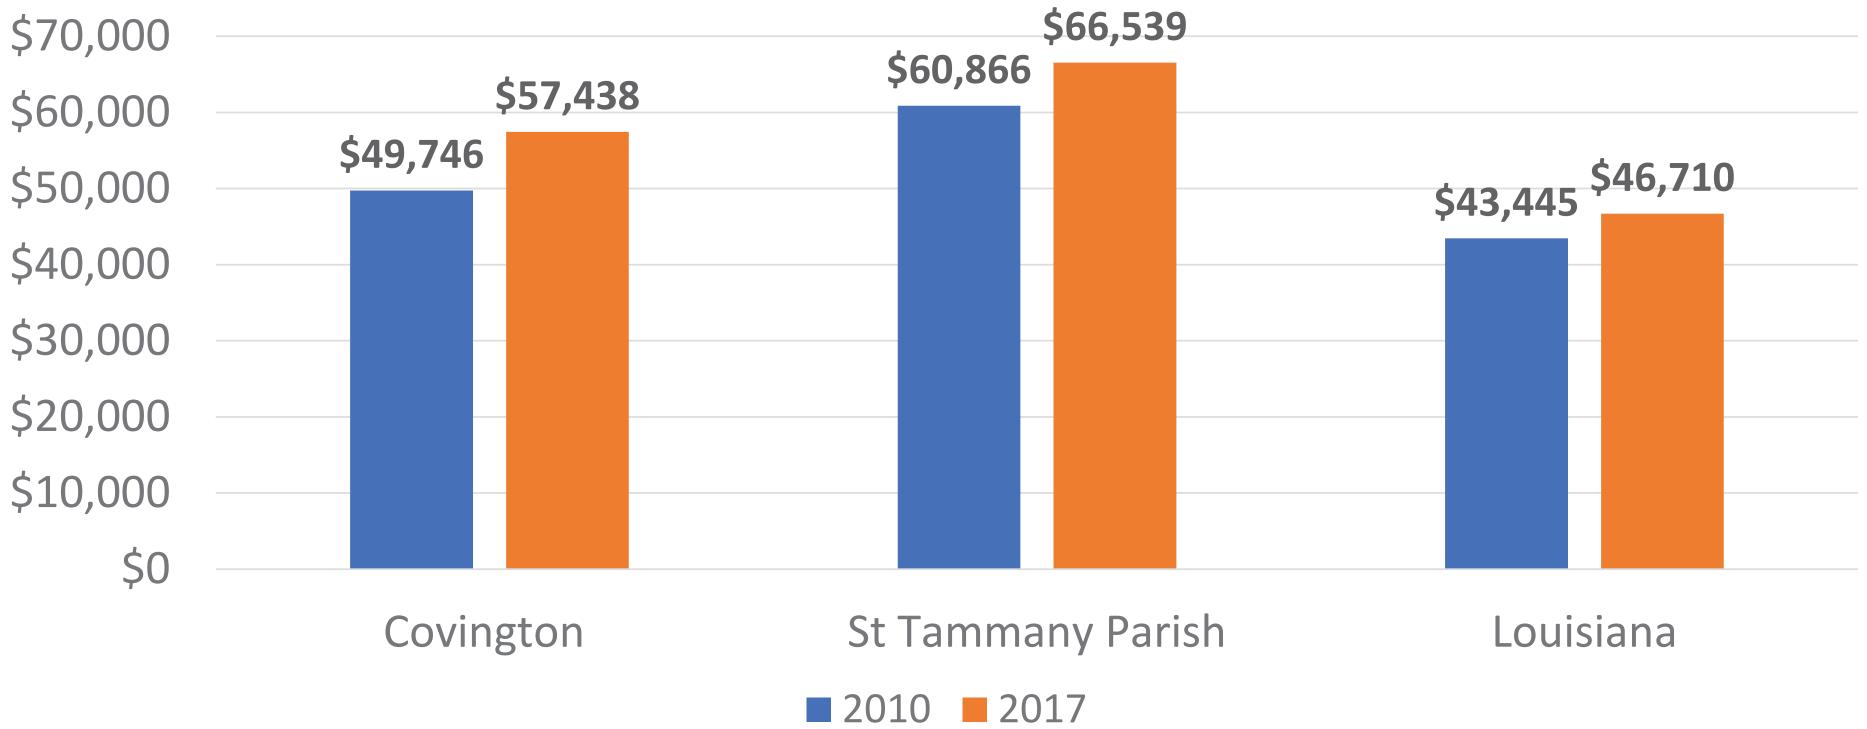

## **DEMOGRAPHIC PROFILE** Median Household Income

Source: U.S. Census Bureau, 2006-2010 and 2013-2017 American Community Survey 5-Year Estimates