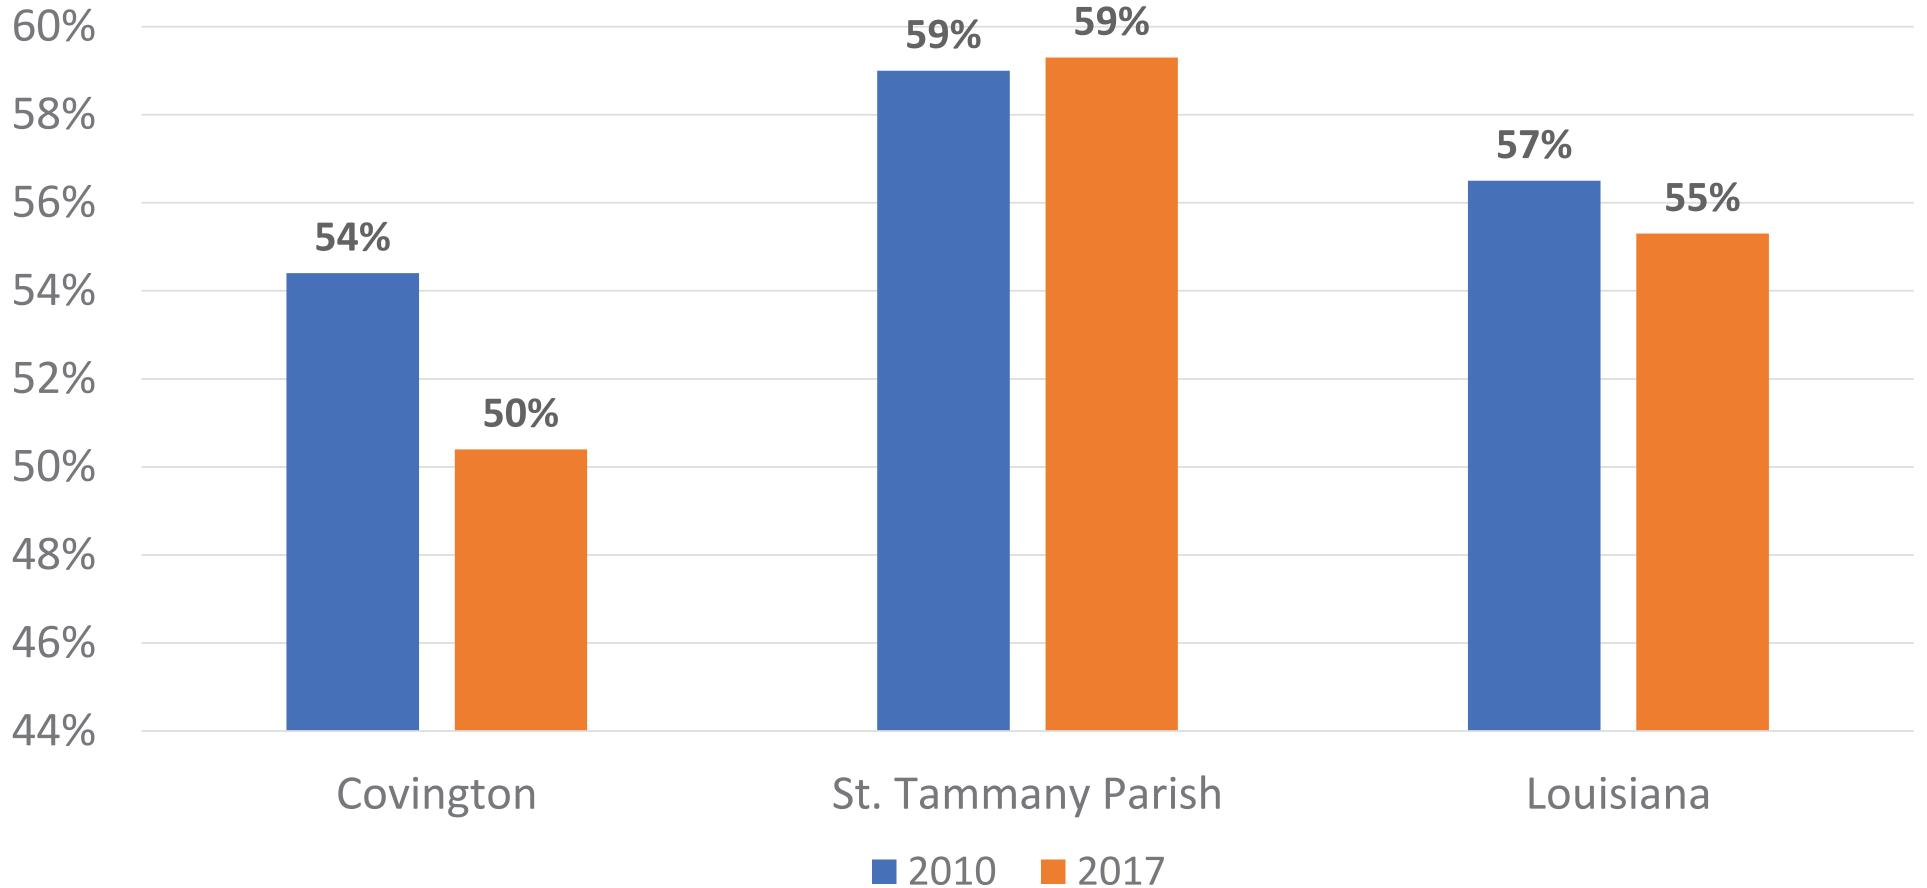

## **ECONOMIC PROFILE** Labor Force Participation

2017

Source: U.S. Census Bureau, 2013-2017 American Community Survey 5-Year Estimates